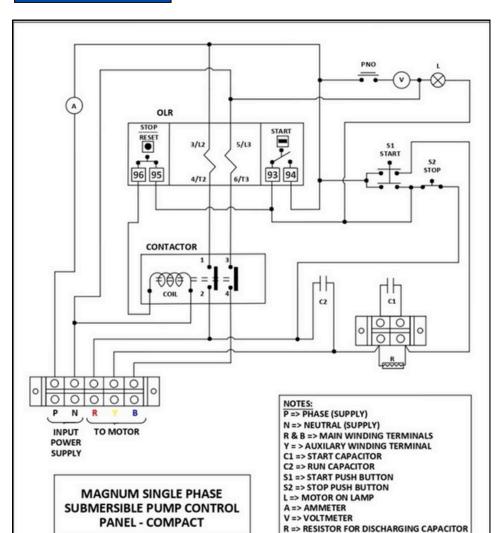

ock.
- 7.Gasketed enclosure for protection from ingress of dirt and water

# **Technical Specifications**

1.Enclosure: Powder Coated Mild Steel

2.Current: AC

3.Operating Voltage: 70% to 105% of coil voltage 4.Pick up voltage: Minimum 70% of coil voltage 5.Drop off voltage: Below 50% of coil voltage

6.Contactor: MaCH 2 Pole (10 to 40A)

7.Relay: MaK-1 2 Pole 8.Area: (231\*243\*129) mm. 9.Net Weight: 3.26 Kilograms 10.Insulation Voltage AC (Vi): 660V

11.Frequency & Ambient Temperature: 50Hz & (-25°C

to +55°C)

12. Terminal Capacity: 1 \* 16 mm<sup>2</sup> or 2 \* 10 mm<sup>2</sup>

13. Power range: 0.5/1/1.5/2/3 HP

14.Coil Voltage: 220 V 15.Phase: Single Phase

16. Number of cable entries: 2 (bottom)

17.Enclosure cover: Fixed 18.Country of origin: MADEIN





## **Circuit Diagram**



# Mounting Template (mm): (Not to Scale)



| D    | E    | F   | G    |  |
|------|------|-----|------|--|
| 231m | 243m | 185 | 204m |  |
| m    | m    | mm  | m    |  |

## Selection & Ordering info.

| Power (H.P)          | 0.5     | 1    | 1.5   | 2     | 3     |
|----------------------|---------|------|-------|-------|-------|
| Relay Range (Amps)   | 4-6.5   | 6-10 | 9-14  | 13-21 | 20-32 |
| Cat Number (MaCHK-1) | PSCH    | PSC1 | PSC1H | PSC2  | PSC3  |
| Standard Pkg.        | 6/range |      |       |       |       |

## Links

Product page - <a href="https://kalpcontrols.com/product/dol-submersible-pump-panel-machk-1-single-phase-compact/">https://kalpcontrols.com/product/dol-submersible-pump-panel-machk-1-single-phase-compact/</a> Video url - <a href="https://www.youtube.com