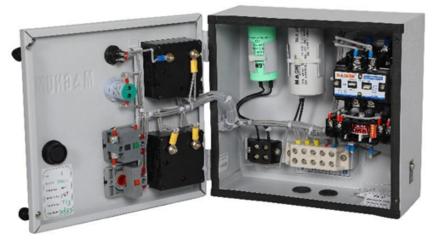

#### Salient Features

- 1. Powder coated MS enclosure for corrosion resistance & sturdiness.
- 2.Rugged MaCH contactor with wide voltage band (140-240V).
- 3. Fitted with MaK-1 type relay for reliable overload protection.
- 4.Easy & quick mounting.
- 5. Ergonomic design with aesthetic looks.
- 6.No screw protrusion from the panel, hence additional safety from water, dust, corrosion and electric shock.
- 7.Gasketed enclosure for protection from ingress of dirt and water

# **Technical Specifications**

1.Enclosure: Powder Coated Mild Steel

2.Current: AC

3.Operating Voltage: 70% to 105% of coil voltage 4.Pick up voltage: Minimum 70% of coil voltage 5.Drop off voltage: Below 50% of coil voltage

6.Contactor: MaCH 2 Pole (10 to 40A)

7.Relay: MaK-1 2 Pole 8.Area: (231\*243\*129) mm. 9.Net Weight: 3.26 Kilograms 10.Insulation Voltage AC (Vi): 660V

11.Frequency & Ambient Temperature: 50Hz & (-25°C

to +55°C)