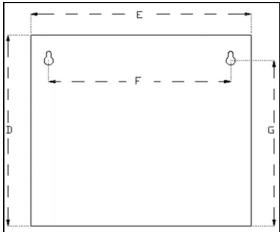

# Mounting Template (mm): (Not to Scale)

| D    | E    | F   | G    |  |
|------|------|-----|------|--|
| 231m | 243m | 185 | 204m |  |
| m    | m    | mm  | m    |  |