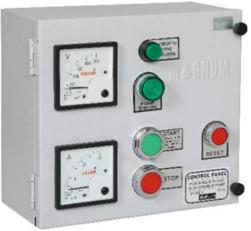

# Magnum Compact MaCHK-1 Pump Control Panel -Single Phase

#### Introduction

Magnum Compact MaCHK-1 Pump Control Panel - S.P. is a powerful controlling device for your submersible pump made with heavy duty components, which protects the pump from hazards caused due to overcurrent.

#### **Functions**

- 1.Switches your pump/motor on and off.
- 2.Protects the pump from over current.
- 3.Provides extra torque when the pump is being started.
- 4.Maintains torque level while the pump is running.
- 5.Indication of incoming voltage and current drawn by the motor.

#### Salient Features

- 1. Powder coated MS enclosure for corrosion resistance & sturdiness.
- 2.Rugged MaCH contactor with wide voltage band (140-240V).
- 3. Fitted with MaK-1 type relay for reliable overload protection.
- 4.Easy & quick mounting.
- 5. Ergonomic design with aesthetic looks.
- 6.No screw protrusion from the panel, hence additional safety from water, dust, corrosion and electric shock.
- 7.Gasketed enclosure for protection from ingress of dirt and water