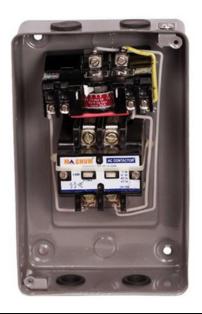

#### **Technical Specifications**

- 1.Enclosure: Powder Coated Mild Steel
- 2.Current: AC
- 3.Operating Voltage: 70% to 105% of coil voltage 4.Pick up voltage: Minimum 70% of coil voltage 5.Drop off voltage: Below 50% of coil voltage
- 6.Contactor: MaCHK-1 2 Pole
- 7.Relay: MaK-1 2 Pole
- 8.Area: (220 \* 140 \*120) mm 9.Net Weight: 1.6 - 1.8 Kilograms 10.Insulation Voltage AC (Vi): 660V
- 11.Frequency & Ambient Temperature: 50Hz &
- (-25°C to +55°C)
- 12.Terminal Capacity: 1 \* 16 mm² or 2 \* 10 mm²
- 13.Power range: Up to 3 HP/32A
- 14.Coil Voltage: 220 V 15.Phase: Single Phase
- 16.Number of cable entries: 2+2 (top+bottom)
- 17.Enclosure cover: Detachable
- 18.Country of origin: