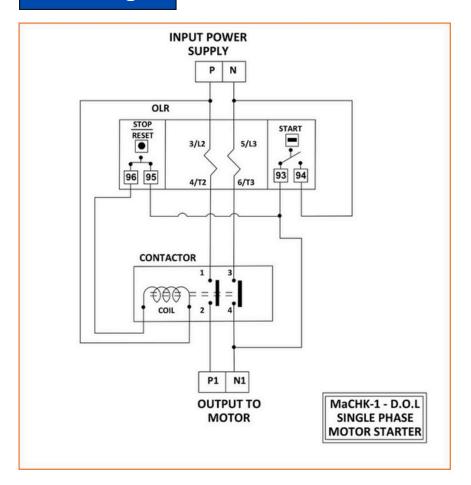

eliable performance in high temperatures, humidity & under-voltage conditions.

#### **Technical Specifications**

- 1.Enclosure: Powder Coated Mild Steel
- 2.Current: AC
- 3.Operating Voltage: 70% to 105% of coil voltage 4.Pick up voltage: Minimum 70% of coil voltage 5.Drop off voltage: Below 50% of coil voltage
- 6.Contactor: MaCHK-1 2 Pole
- 7.Relay: MaK-1 2 Pole
- 8.Area: (220 \* 140 \*120) mm 9.Net Weight: 1.6 - 1.8 Kilograms 10.Insulation Voltage AC (Vi): 660V
- 11.Frequency & Ambient Temperature: 50Hz &
- (-25°C to +55°C)
- 12.Terminal Capacity: 1 \* 16 mm² or 2 \* 10 mm²
- 13.Power range: Up to 3 HP/32A
- 14.Coil Voltage: 220 V 15.Phase: Single Phase
- 16.Number of cable entries: 2+2 (top+bottom)
- 17.Enclosure cover: Detachable
- 18.Country of origin:





## **Circuit Diagram**



# Mounting Template (mm): (Not to Scale)



### Selection & Ordering info.

| RelayRange (Amps)    | 1.5-2.5  | 2.5-4 | 4-6.5 | 6-10   | 9-14   | 11-18  | 13-21  | 20-32  |
|----------------------|----------|-------|-------|--------|--------|--------|--------|--------|
| Power in H.P.        | 0.25     | 0.5   | 0.5   | 1      | 1.5    | 2      | 2      | 3      |
| Cat Number (MaCHK-1) | SSCK2    | SSCK4 | SSCK6 | SSCK10 | SSCK14 | SSCK18 | SSCK21 | SSCK32 |
| Standard Pkg.        | 12 units |       |       |        |        |        |        |        |

## Links

Product page- <a href="https://kalpcontrols.com/product/machk-1-single-phase-dol-starter/">https://kalpcontrols.com/product/machk-1-single-phase-dol-starter/</a>
Video url- <a href="https://www.youtube.com/playlist?list=PLOXFf