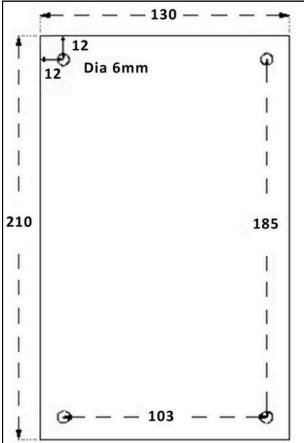

midity & under-voltage conditions.

#### **Technical Specifications**

- 1.Enclosure: Powder Coated Mild Steel
- 2.Current: AC
- 3.Operating Voltage: 70% to 105% of coil voltage 4.Pick up voltage: Minimum 70% of coil voltage 5.Drop off voltage: Below 50% of coil voltage
- 6.Contactor: MaCHK-1 2 Pole
- 7.Relay: MaK-1 2 Pole
- 8.Area: (220 \* 140 \*120) mm 9.Net Weight: 1.6 - 1.8 Kilograms 10.Insulation Voltage AC (Vi): 660V
- 11.Frequency & Ambient Temperature: 50Hz &
- (-25°C to +55°C)
- 12.Terminal Capacity: 1 \* 16 mm² or 2 \* 10 mm²
- 13.Power range: Up to 3 HP/32A
- 14.Coil Voltage: 220 V 15.Phase: Single Phase
- 16.Number of cable entries: 2+2 (top+bottom)
- 17.Enclosure cover: Detachable
- 18.Country of origin:





## **Circuit Diagram**



# Mounting Template (mm): (Not to Scale)



### Selection & Ordering info.

| RelayRange (Amps)    | 1.5-2.5  | 2.5-4 | 4-6.5 | 6-10   | 9-14   | 11-18  | 13-21  | 20-32  |
|----------------------|----------|-------|-------|--------|--------|--------|--------|--------|
| Power in H.P.        | 0.25     | 0.5   | 0.5   | 1      | 1.5    | 2      | 2      | 3      |
| Cat Number (MaCHK-1) | SSCK2    | SSCK4 | SSCK6 | SSCK10 | SSCK14 | SSCK18 | SSCK21 | SSCK32 |
| Standard Pkg.        | 12 units |       |       |        |        |        |        |        |

## Links

Product page- <a href="https://kalpcontrols.com/product/machk-1-single-phase-dol-starter/">https://kalpcontrols.com/product/machk-1-single-phase-dol-starter/</a>
Video url- <a href="https://www.youtube.com/playlist?list=PLOXFfzEEAifmXmvuXFTCzXfAN5zZyNr71">https://shop.k