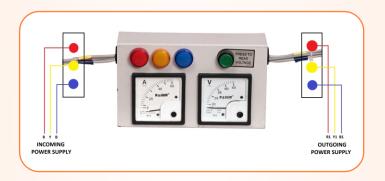

### **ABOUT MAGNUM METERING PANEL - SANKET**

Magnum Three Phase Metering Panel is a precision metering device for three phase applications like DOL Motors made with high quality raw materials.

#### **Functions**

- 1. Indication of current drawn by the motor.
- 2. Indication of voltage supplied to the panel.
- Individual Indication lamps for phase voltage supply indications.

## INSTALLATION INSTRUCTIONS

- 1. Drill holes with the help of the given template.
- 2. Mount the panel tight and straight.

- Connect the supply cables to the cables where terminals are marked as R, Y and B.
  Note: Input Supply: R, Y, B
- Connect the Motor cables to the cables where terminals are marked as R1, Y1 and B1.
  Note: Output Supply: R1, Y1, B1