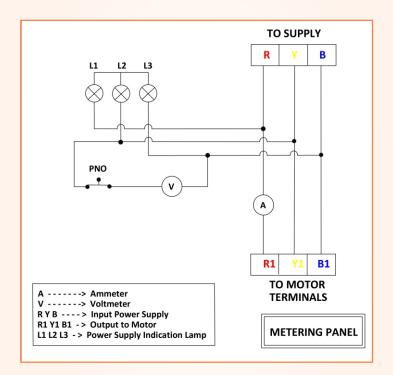

ated Operating Voltage: 380-440V
- Area : for Standard = (200\*118\*75) mm for Deluxe = (100 \* 290 \* 65) mm
  Net Weight : for Standard = 1.0 - 1.2 Kilo grams
- 3. Net Weight : for Standard = 1.0 1.2 Kilo grams for Deluxe = 1.4 – 1.6 Kilo grams
- 4. Frequency : 50Hz
- 5. Insulation Voltage Ac (Vi) : 660V
- 6. Ambient Temperature : -25°C to +55°C
- 7. Terminal Capacity : 1 \* 16 (mm)^2 or 2 \*10(mm)^2



## Normal Configuration of the Panel

| SI.<br>No. | Туре     | Catalogue<br>No. | Voltmeter<br>(V) | Ammeter<br>(A) |
|------------|----------|------------------|------------------|----------------|
| 1          | Standard | MPS30            | 500              | 30             |
| 2          | Stanuaru | MPS60            | 500              | 60             |





## **CIRCUIT DIAGRAM**





#### **PRECAUTIONS & MAINTENANCE**

- 1. It is very important to keep the Panel away from water or moisture. In very humid places it is strongly recommended to keep it in a closed setting.
- 2. The best way for prolonged life of the Panel is to periodic inspection of keeping them free of dust and water.

#### SPARES AND ASSEMBLIES AVAILABLE FOR THIS PANEL

| PART DESCRIPTION                               | SPECIFICATION                        | PART NO                    |
|------------------------------------------------|--------------------------------------|----------------------------|
| Magnum SR-72 Ammeter<br>Magnum SR-72 Voltmeter | 0-30 A<br>0-500 V                    | AM723<br>AM725             |
| Indicator                                      | 220V Red<br>220V Blue<br>220V