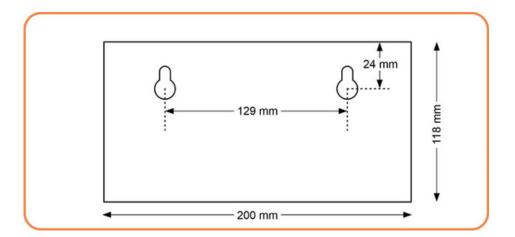

## Mounting Template (mm): (Not to Scale)

#### **Technical Specifications**

1.Rated Operating Voltage: 380-440V 2.Area: for Standard = (200\*118\*75) mm

3.Net Weight: 0.84 Kilo grams

4.Frequency: 50Hz

5.Insulation Voltage Ac (Vi): 660V

6.Ambient Temperature: -25°C to +55°C