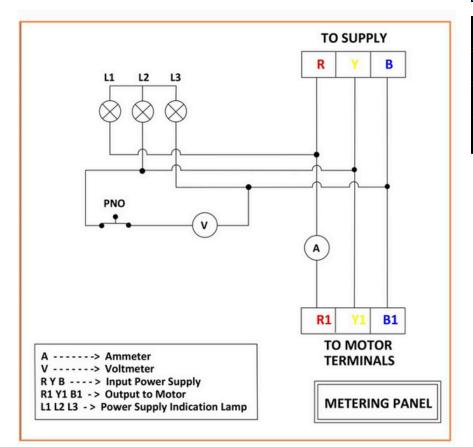

evices for domestic, industrial and agricultural installations. They may be used for metering of -

- · DOL Motors
- · Pumps
- Across any three phase device

#### **Functions**

1.Indication of current drawn by the motor. 2.Indication of voltage supplied to the panel. 3.Individual Indication lamps for phase voltage supply indications.

#### **Technical Specifications**

1.Rated Operating Voltage: 380-440V 2.Area: for Standard = (200\*118\*75) mm

3.Net Weight: 0.84 Kilo grams

4.Frequency: 50Hz

5.Insulation Voltage Ac (Vi): 660V

6.Ambient Temperature: -25°C to +55°C

7.Terminal Capacity: 1 \* 16 mm<sup>2</sup> or 2 \*10 mm<sup>2</sup>

8.Current: AC

9.Number of cable entries: 1+1 ( right + left )

10.Enclosure: Detachable

11.Country of origin: MADE IN INDIA





# **Circuit Diagram**



## Selection & Ordering info.

| Cat Number  | MPS30     | MPS60     |
|-------------|-----------|-----------|
| Rating      | 30A, 500V | 60A, 500V |
| Std.Pkg.    | 8/range   |           |
| Carton Pkg. | 18        |           |

## Mounting Template (mm): (Not to Scale)



# Links

Product page - <u>https://kalpcontrols.com/product/metering-panel-standard/</u> Video url - <u>https://www.youtube.com/playlist?list=PLOXFfzEEAifl1O6XetAt5LwRnIFqmmPP2</u>