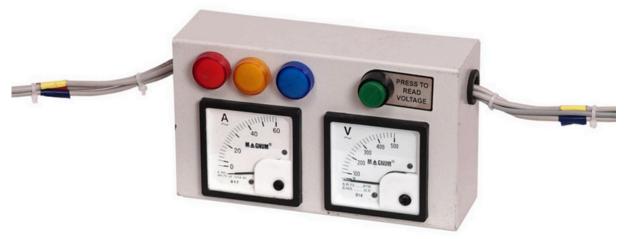

#### Introduction

Magnum Sanket Metering Panel Panel is a powerful metering device for three phase applications like DOL motors made with high quality of raw materials.

#### **Salient Features**

- 1.Powder coated MS enclosure for complete corrosion resistance & sturdiness.
- 2.Heavy Duty Components and Wiring.
- 3. Ergonomic design with aesthetic looks.
- 4.Indication lamps for voltage supply all the three phases.

#### **Functions**

1.Indication of current drawn by the motor. 2.Indication of voltage supplied to the panel. 3.Individual Indication lamps for phase voltage supply indications.